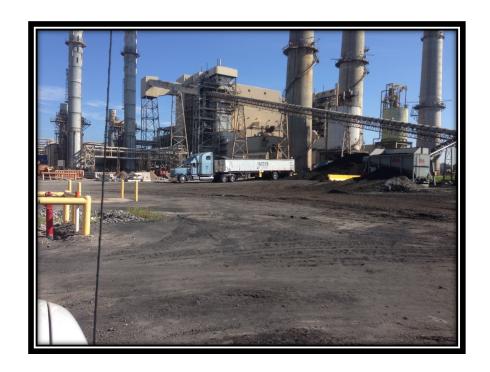

## TDF OUTLOOK

What is happening in the TDF Markets?

#### TDF WARKETS











Pulp & Paper Boilers

Industrial & Utility Boilers

Cement Kilns Electric Arc Furnace (EAF)

Export Markets

#### Cement Kilns Boilers





#### TWO PRIMARY TDF MARKETS



#### EAF WARKETS

TDF contains heat content, steel content and carbon content

Limited use to specific plants in certain regions of the U.S.

#### Ocean Vessel - Bulk



Containers



#### Bales



# EXPORT MARKETS: BALED TIRES, LARGE SHRED AND SWALLER TDF

#### TDF QUALITY - IMPACT ON MARKETS











Whole tires or 1.5" minus (pneumatically conveyed)

1.5" minus (relatively wire free)

Size requirements vary by plant

Bales, 6" or 12" shred





TDF

SHRED 8

# TDF DELIVERY & HANDLING CONSIDERATIONS



Distance



Size of Material



Loading & Unloading constraints





### RIVER BARGE





## END DUMP - TRUCK DELIVERY





#### TDF METERING SYSTEMS

### TDF END USER QUESTIONS



Regulatory (air & water) issues for end users.



Financial impact of Fue