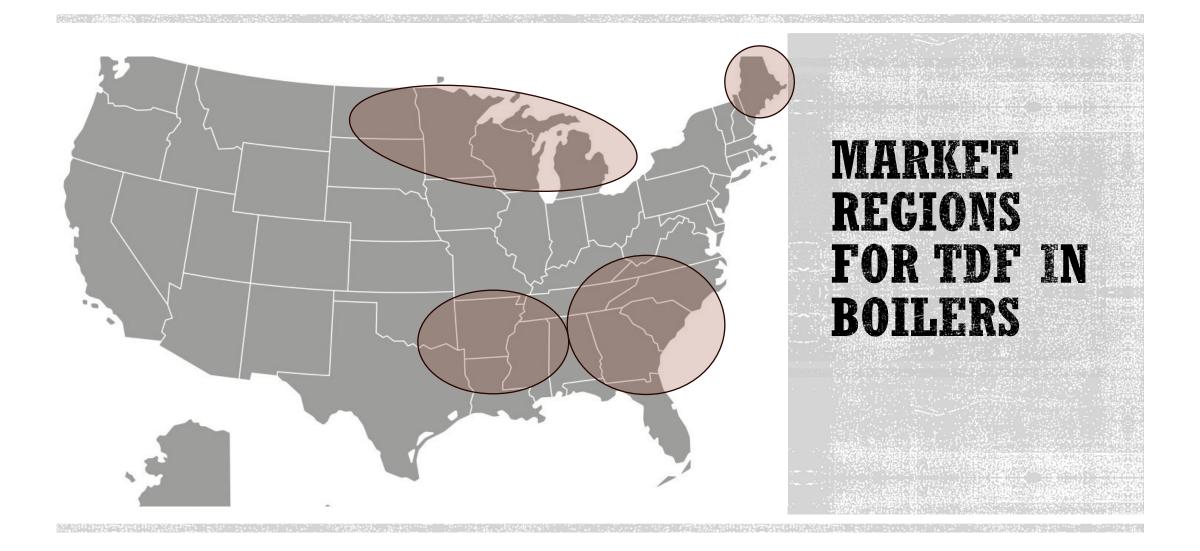

## TDF OUTLOOK

What is happening in the TDF Markets?

#### TDF WARKETS

Pulp & Paper Boilers

Industrial & Utility Boilers

Cement Kilns Electric Arc Furnace (EAF)

Export Markets